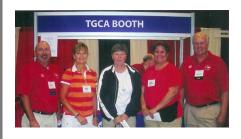

## Clinic Drawing Winners

The following coaches were winners in the clinic drawing: left to right, Lee Grisham - 2nd Vice President, Zane Todd -Rocksprings HS, Melinda Smith - Union Grove HS, Maria Mendiola - Raymondville HS, Bill Hulsey - TGCA Staff Member