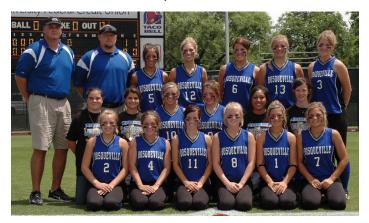

## **1A State Champions**

Bosqueville HS

(front row) Emilee Minyard, Caitlin Jackson, Grace Getman, Ashley Barnes, Haley Feight, Raygan Feight; (second row) Alicia Murphy, Christa Hayes, Makenzy Antis, Marckie Walter, Jamie Guerra, Jordan Brown; (back row) Coach Clint Zander, Assistant Coach Joel Kuehl, Morgan Elkins, Cayla Crews, Loren McCormick, Trishel Minyard.