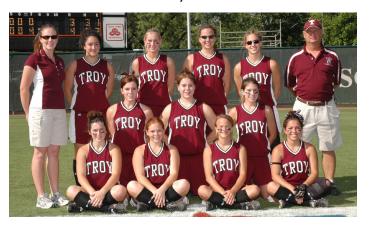

## **2A State Champions**

Troy HS

(front row) Dizzy Oliver, Cat Hernandez, Jenny Calhoun, Jackie Martinez; (second row) Rauch, Stephanie Rauch, McKenzie Sickler; (back row) Assistant Coach Megan Cannon, Michelle Ege, Shelby Shepperd, Meg Maedgen, Catherine Snow, Coach Bobby Cervenka.